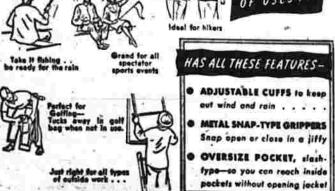

an official in the country. Return trip will comes this week-end when he travels by air to Houston, Texas, to referee the University of Houston-Villanova game in the Rice for the two visiting officials have

Saturday night.

been made at the Shamrock Hotel,
one of the most famous hotels in Last year Tom was fortunate one of the to be selected to work a game in the world.

the Grange Bowl in Miami, Florda. This will be his longest trip by told Hal Turkington of The
far. but he looks for further Herald last night. "You know, assignments in the future. Villanova was unbeaten until laking the trip with Kelley will Saturday. Houston is supposed to Howard Schoen of New York, be very good. They defeated De-



LEAST 1.59 PRICE SLASHED

DORMEYER



69 Small, Medium and Large Sizes DOZENS OF USES





"If ever I saw an All-American
I saw one last Friday," Kelley continued. "That Harry Agganis of
BU was sensational. He did everything right. He is one of the cleverest passers I have seen. BU was
really "up" for that one and
played a standout game in trimming the heavier College of Pactfic. I was quite thrilled at being
chosen to work the game."

The season is only half over and
Tom has a few games left to work.
His assignments this season have
given him some of the top games

The Tech bubble has lasted about
long enough. Wade to best Crawford in a pitching duel.

California over Oregon State:
The Oregon State team that lost
to Michigan State by a single
to wichdown at the start of the season might spill the injury-ridden
Californians but apparently that
was the Beavers game of the yea