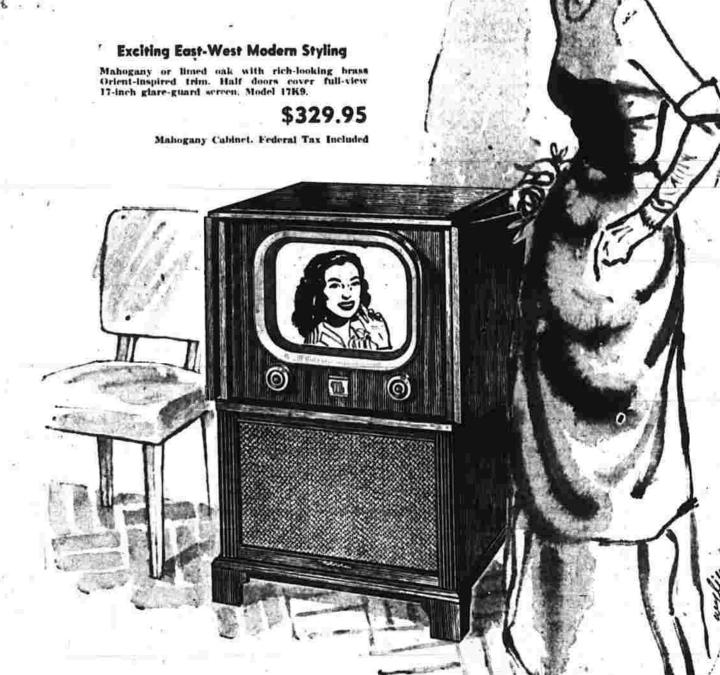

ON THIS BIG-SCREEN CROSLEY

Beautiful 17-inch rectangular tube console, with all the great fea-tures of Crosley's famous Family Theater Television . . . Finished

\$349.95

COME ON UP TONIGHT

5 SALESMEN TO HELP YOU!

TELEVISION DEPARTMENT BASEMENT PACKARD BLDG.

- TELEPHONE 5191

**NEWEST TRICK** 

OF THE SEASON

Rhythm Step and crafted

superbly, it will give you mr

thon wear, for all their

pretty looks.