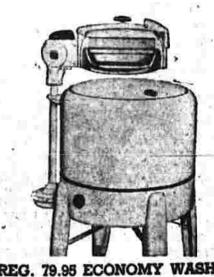

Low sale price 69.00 convenient terms

quality for less. 3-vane swirlator action washes 8-lbs. clothes quickly, efficiently. Famous 8-position Lovell wringer-pressure release fever, With pump 74.38

Here's the M-W Economy model at a cut-price get