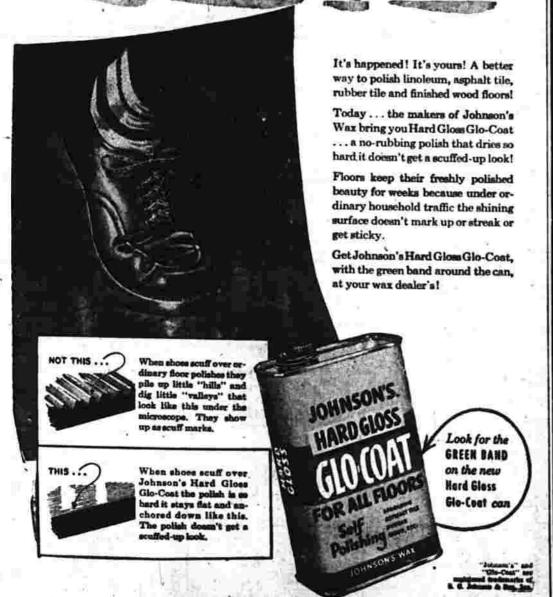

# TODAY... to end scuffed-up floors!

ANOTHER PRODUCT OF JOHNSONS WAX RESEARCH

Crackers are stacked one by one - easy to get out -

PACKET EASY TO RE-CLOSE! Re-fold the wrapping of each packet in a flash - and ckers stay fresh to the last!

Specially designed seams of each packet are tightly heat-sealed to help keep

flavor-saving wrapping

used for years to prese

PROTECTION The same tried and true

Here's the inner wrapping that does what it's upposed to do! A joy to use, because you can e-close it easily, because the stacking of crackers one by one makes them easy to get out, easy to serve. Yes, the 4 In-Er-Seal Wax Packets help keep PREMIUM SALTINE CRACKERS really fresh, the way you love 'em!

N-ER-SEAL WAX PACKETS

help keep your favorite thinner, crisper crackers

ONE POUND PACKAGE

**361 CENTER STREET** CITA

| FRESH MEA                        | TS     |
|----------------------------------|--------|
| RIB ROAST BEEF                   | Lb. 79 |
| PRE-COOKED HAM (Whole or Shank). | ь. 59  |
| DAISY HAM                        | ь. 79  |
| BACON-SAUSAGE                    | Lb. 50 |
| LEAN GROUND BEEF                 | Lb. 8  |
| FOWL 5 LB. AVG.                  | Lb. 3  |
| 1 PK. FRYER CUT-UP-1 I           | PK.    |
| FROZEN VEGETABLE (DI             |        |